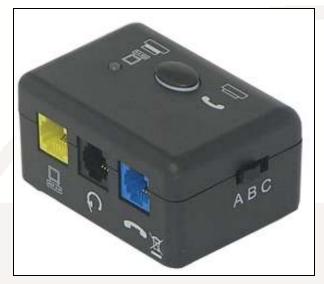

## **EZPC VOIP/PSTN** switch for headsets

## EZPC VOIP/PSTN switch for headsets (HAH-EZPC)

The EZPC enables hassle-free switching between traditional telephone call and VOIP softphone calls, and means there is no need to change your existing headsets in order to make the move towards Unified Communications.

## **Features**

- Switch easily between desk and soft phone using the same headset
- Compatible with all leading desk & soft phone brands
- Compatible with any 4p4c headset or handset
- Compatibility switch and sound card, no need for a third party intelligent/smart USB cord
- LED light clearly shows connection status
- · Rubberised feet and sensible weighting increase tabletop stability
- Supplied with colour coded lead for ease of use

## **Specifications**

- Colour: black
- Weight of housing: 112g
- Dimensions of housing: approx 6cm x 4cm x 4.5cm
- Blue plug 0.60m lead terminated with 4p4c plug for connection into telephone
- Yellow plug 2m lead terminated with USB A plug for connection into PC